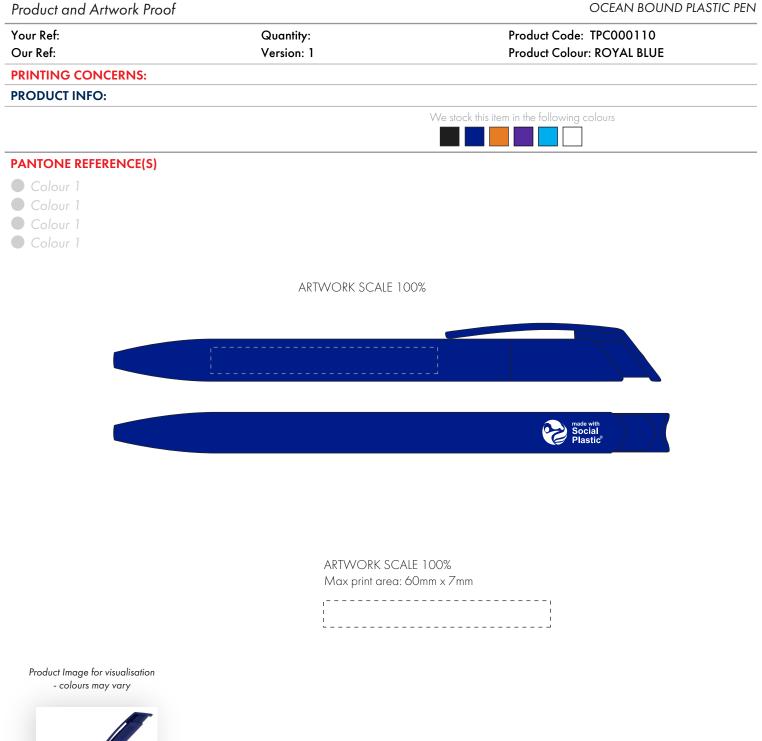

The dashed line is to demonstrate print area and will not appear on your printed item